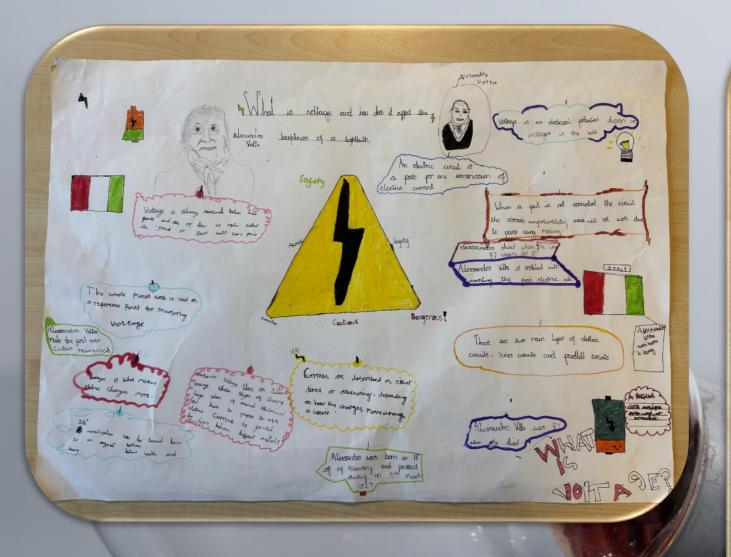

We created posters and then presented our findings to the class.

Voltage is the Purh that Powers the electrical from Which is a from of electrical energy between two foods of a circuit.

Voltage is measured in volts (V). If the vollage is suggested enough, elevic current on posts through air.

Alessanda Vota Was an Italian charich and Physicist the brooded the first electric balley and a v Votace filethols how very gain

A lessanda Volta was form on 18 February 1745. He was form in come, Battery wire Bulb

Butter motor of a switch on

Circuit symbols

The bigger the Voltage, the bigger the current Voltage its on Cherical arcuit

Alessanda Votta Died on Ith March 1827 due to a series of illness

Voltage: Voltage is that Makts etwercons flath 14's a digurna in polarial energy button the digurna point in a crash, current: current is the role of the flat of elwant. It's Maxwed in amperes, Which are also called amps.