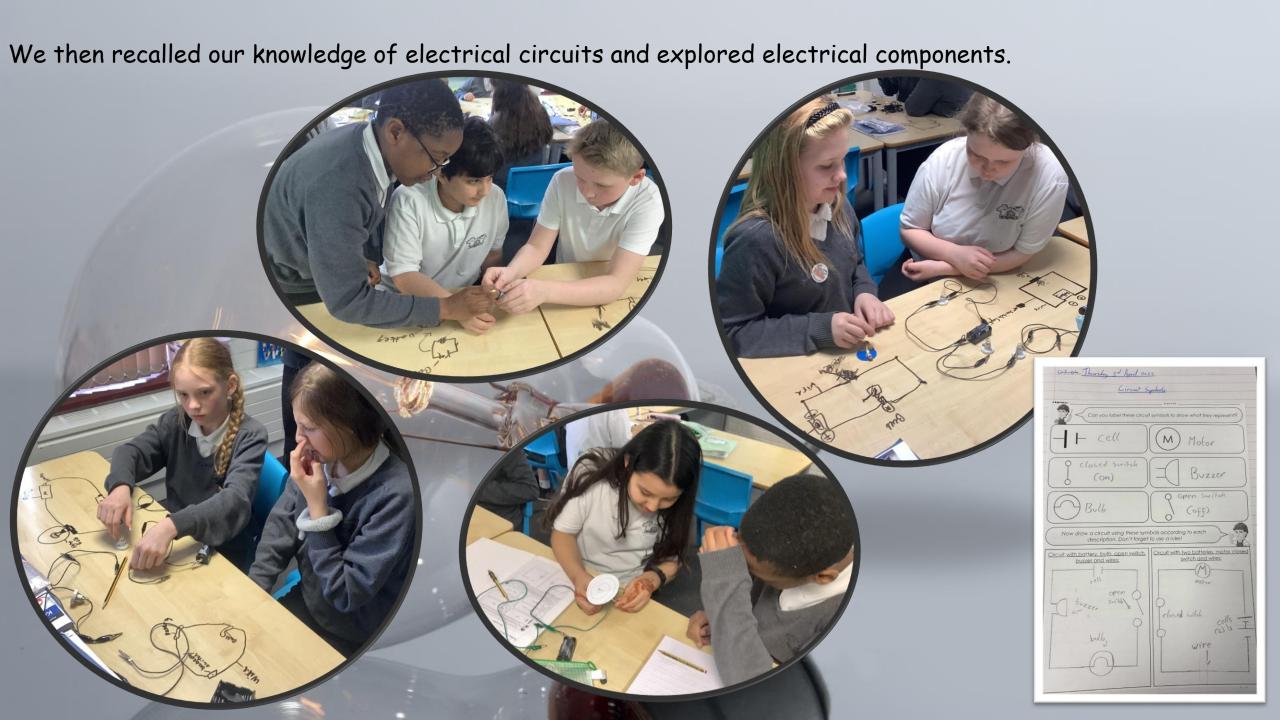

Butter motor of a switch on

Circuit symbols

The bigger the Voltage, the bigger the current Voltage its on Cherical arcuit

Alessanda Votta Died on Ith March 1827 due to a series of illness

Voltage: Voltage is that Makts etwercons flath 14's a digurna in polarial energy button the digurna point in a crash, current: current is the role of the flat of elwant. It's Maxwed in amperes, Which are also called amps.