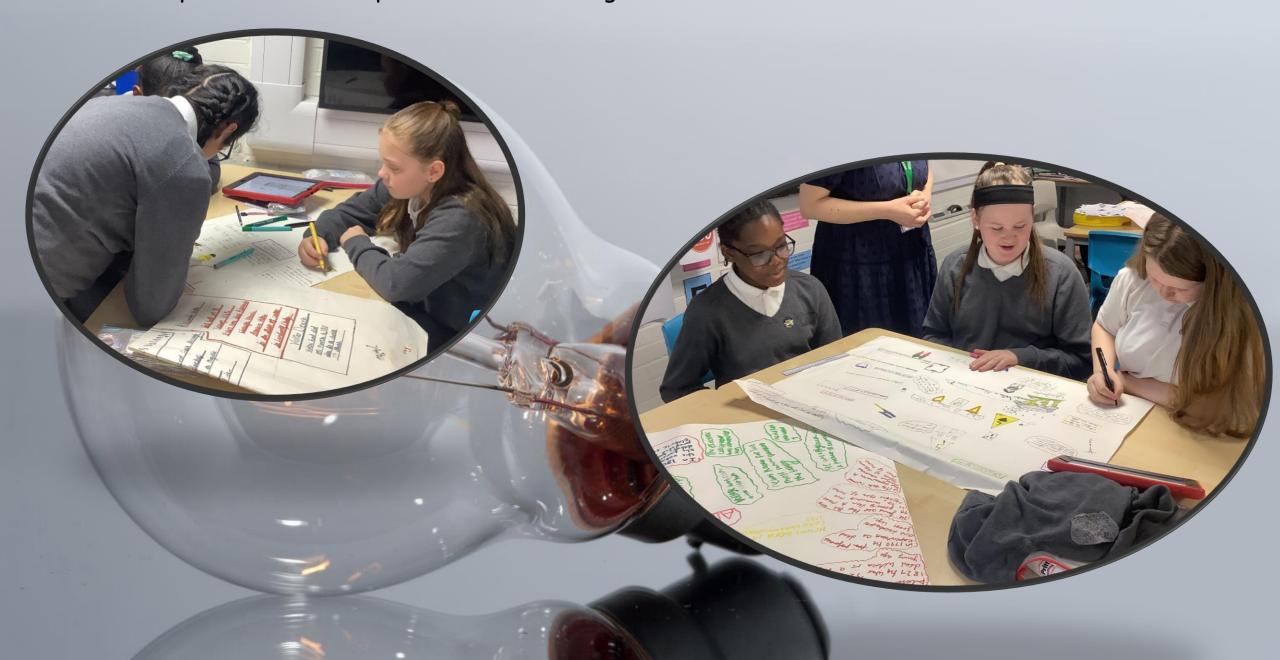

We created posters and then presented our findings to the class.

Voltage is the Purh that Powers the electrical from Which is a from of electrical energy between two foods of a circuit.

Voltage is measured in volts (V). If the vollage is suggested enough, elevic current on posts through air.