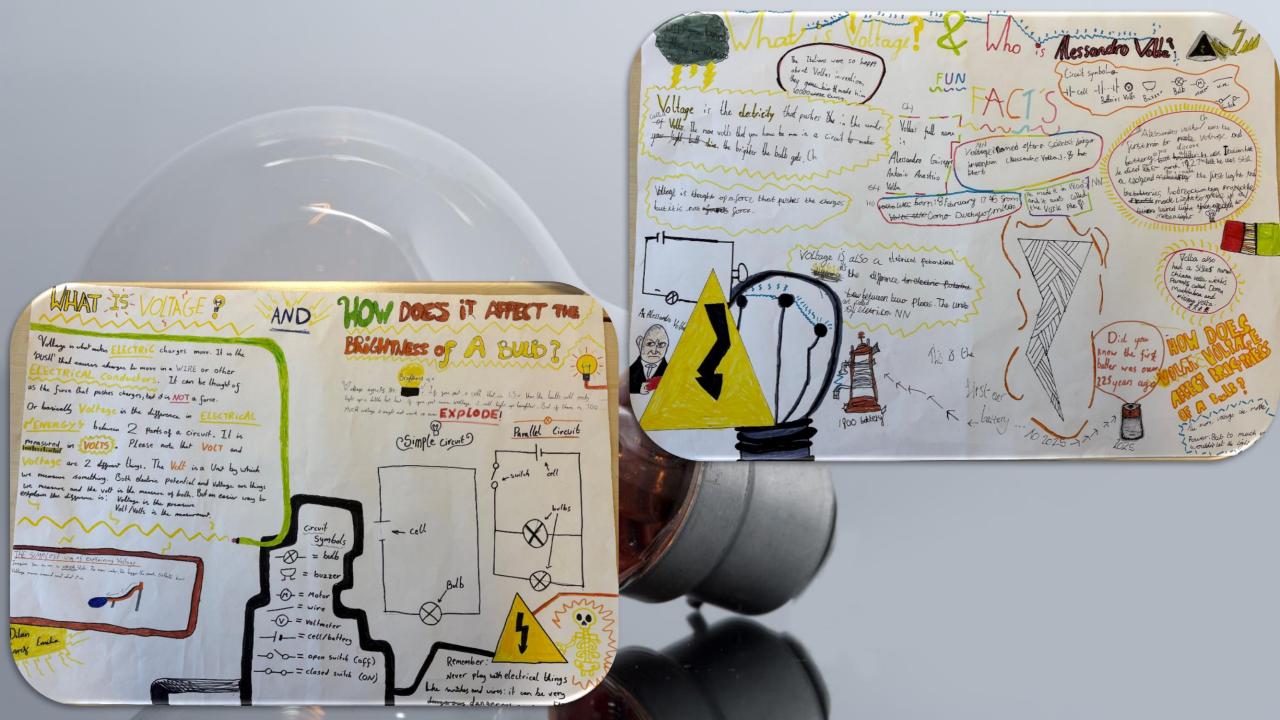

What Is Voltage and How Does It Affect the Brightness Of A Bulb?

We created posters and then presented our findings to the class.

Voltage is the Purh that Powers the electrical from Which is a from of electrical energy between two foods of a circuit.

Voltage is measured in volts (V). If the vollage is suggested enough, elevic current on posts through air.

Alessanda Vota Was an Italian charich and Physicist the brooded the first electric balley and a v Votace filethols how very gain

A lessanda Volta was form on 18 February 1745. He was form in come, Battery wire Bulb

Butter motor of a switch on

Circuit symbols

The bigger the Voltage, the bigger the current Voltage its on Cherical arcuit

Alessanda Votta Died on Ith March 1827 due to a series of illness

Voltage: Voltage is that Makts etwercons flath 14's a digurna in polarial energy button the digurna point in a crash, current: current is the role of the flat of elwant. It's Maxwed in amperes, Which are also called amps.