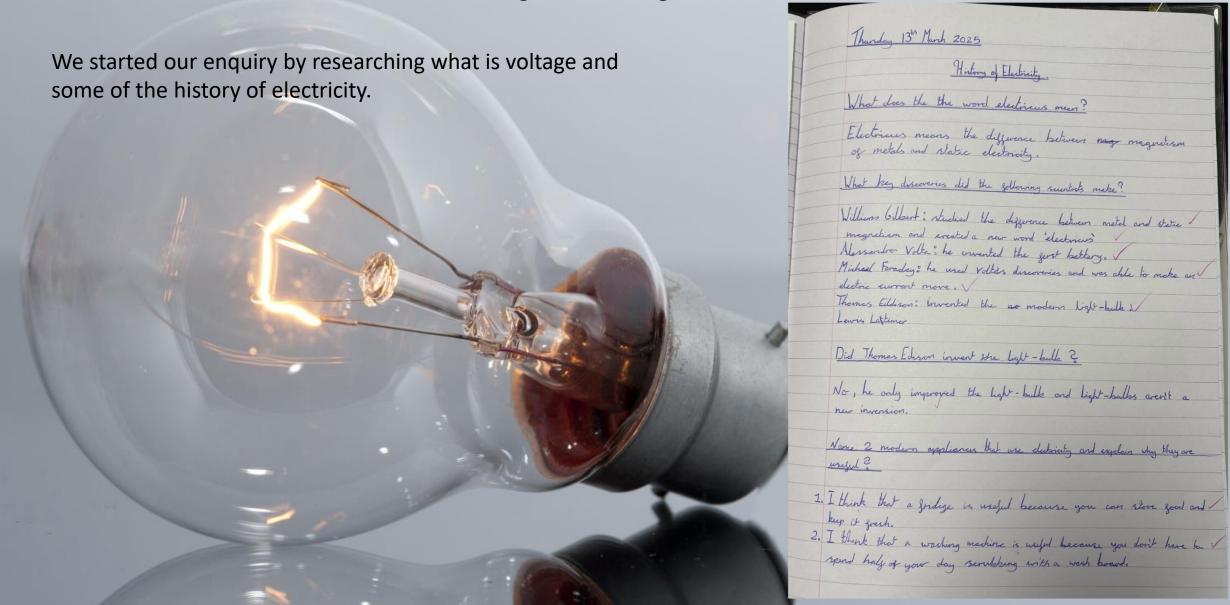

What Is Voltage and How Does It Affect the Brightness Of A Bulb?





## What do you think? Does a larger cell have a larger voltage?



We investigated what happens when you increase the voltage in a series circuit.



| Thursday 10th April 2025