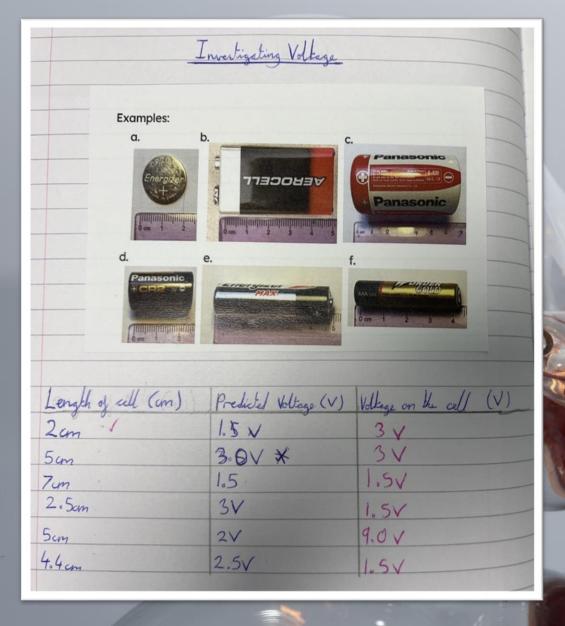

## What do you think? Does a larger cell have a larger voltage?

We investigated what happens when you increase the voltage in a series circuit.

| Thursday 10th April 2025                                                                                                                                                                                                                                                                                                                                                                                                                                                                                                                                                                                                                                                                                                                                                                                                                                                                                                                                                                                                                                                                                                                                                                                                                                                                                                                                                                                                                                                                                                                                                                                                                                                                                                                                                                                                                                                                                                                                                                                                                                                                                                       |                   |                                                    |
|--------------------------------------------------------------------------------------------------------------------------------------------------------------------------------------------------------------------------------------------------------------------------------------------------------------------------------------------------------------------------------------------------------------------------------------------------------------------------------------------------------------------------------------------------------------------------------------------------------------------------------------------------------------------------------------------------------------------------------------------------------------------------------------------------------------------------------------------------------------------------------------------------------------------------------------------------------------------------------------------------------------------------------------------------------------------------------------------------------------------------------------------------------------------------------------------------------------------------------------------------------------------------------------------------------------------------------------------------------------------------------------------------------------------------------------------------------------------------------------------------------------------------------------------------------------------------------------------------------------------------------------------------------------------------------------------------------------------------------------------------------------------------------------------------------------------------------------------------------------------------------------------------------------------------------------------------------------------------------------------------------------------------------------------------------------------------------------------------------------------------------|-------------------|----------------------------------------------------|
| Number of relative | Voltage Investiga | Brightness of bulb (Lux) -0.951 -0.281 0.631 1.871 |