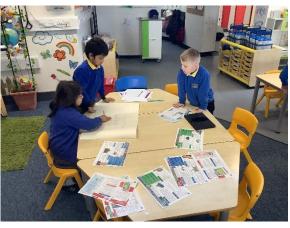

We then worked in 4 teams, one team used Ipads to research the 4 countries. We found some interesting facts and then shared the facts with the other team.

We discussed with our friends what we had found the most interesting about the country we had researched. Everyone has to take turns and listen to what everyone was saying.

We designed a poster of our favourite country in the United Kingdom to show everyone what made it special and why we wanted to move there.

We found others who liked the same country and as a group we presented our posters and finding to the rest of the class and told them why we wanted to live there.