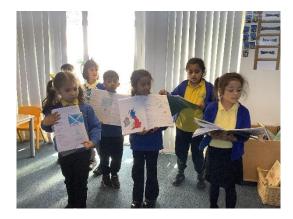

We designed a poster of our favourite country in the United Kingdom to show everyone what made it special and why we wanted to move there.

We found others who liked the same country and as a group we presented our posters and finding to the rest of the class and told them why we wanted to live there.