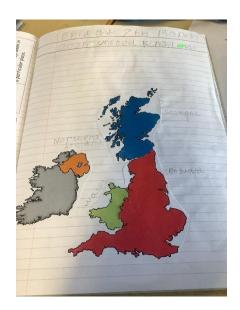

We looked at a map of the world to see if we could find the United Kingdom. It was hard to find. We then found a map of the UK and talked about what we could see. We found lots of Islands and a lot of water surrounding our country.

We then had the 4 countries cut up and we had to put it back together and label it.

We then worked in teams, one team used Ipads to research the 4 countries. We found some interesting facts and then shared the facts with the other team.