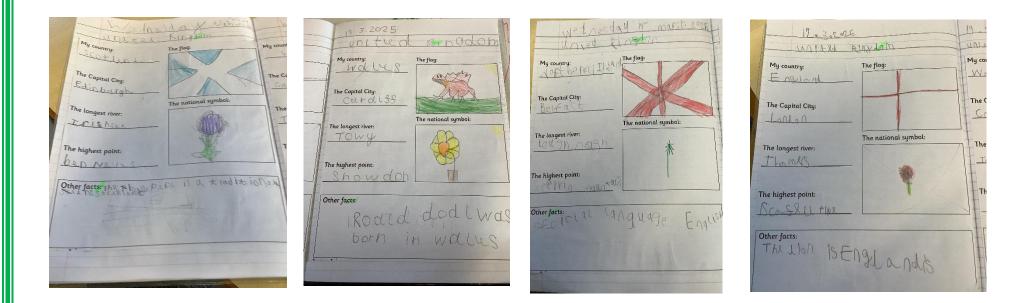

We designed a poster of our favourite country in the United Kingdom to show everyone what made it special and why we wanted to move there.

We found others who liked the same country and as a group we presented our posters and finding to the rest of the class and told them why we wanted to live there.

#### Northern Ireland

#### Scotland

## England

### Wales