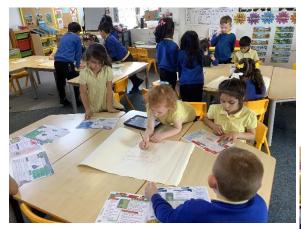

We then worked in 4 teams, one team used Ipads to research the 4 countries. We found some interesting facts and then shared the facts with the other team.

We discussed with our friends what we had found the most interesting about the country we had researched. Everyone has to take turns and listen to what everyone was saying.

We designed a poster of our favourite country in the United Kingdom to show everyone what made it special and why we wanted to move there.

We found others who liked the same country and as a group we presented our posters and finding to the rest of the class and told them why we wanted to live there.