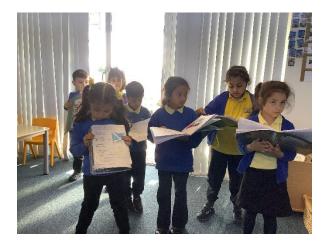

We then worked in 4 teams, one team used Ipads to research the 4 countries. We found some interesting facts and then shared the facts with the other team.

We discussed with our friends what we had found the most interesting about the country we had researched. Everyone has to take turns and listen to what everyone was saying.

We designed a poster of our favourite country in the United Kingdom to show everyone what made it special and why we wanted to move there.

We found others who liked the same country and as a group we presented our posters and finding to the rest of the class and told them why we wanted to live there.