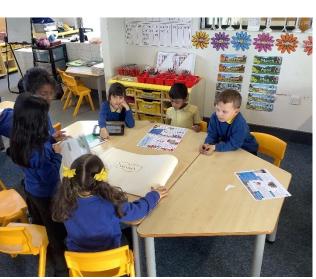

We then had the 4 countries cut up and we had to put it back together and label it.

We then worked in teams, one team used Ipads to research the 4 countries. We found some interesting facts and then shared the facts with the other team.

We then worked in 4 teams, one team used Ipads to research the 4 countries. We found some interesting facts and then shared the facts with the other team.

We discussed with our friends what we had found the most interesting about the country we had researched. Everyone has to take turns and listen to what everyone was saying.