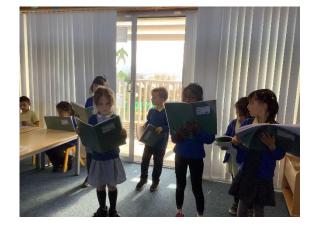

We then worked in 4 teams, one team used Ipads to research the 4 countries. We found some interesting facts and then shared the facts with the other team.

We discussed with our friends what we had found the most interesting about the country we had researched. Everyone has to take turns and listen to what everyone was saying.

We designed a poster of our favourite country in the United Kingdom to show everyone what made it special and why we wanted to move there.

We found others who liked the same country and as a group we presented our posters and finding to the rest of the class and told them why we wanted to live there.