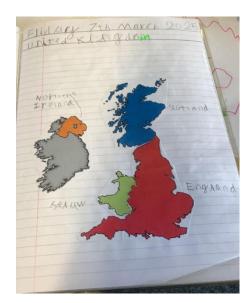

We looked at a map of the world to see if we could find the United Kingdom. It was hard to find. We then found a map of the UK and talked about what we could see. We found lots of Islands and a lot of water surrounding our country.

We then had the 4 countries cut up and we had to put it back together and label it.

We then worked in teams, one team used Ipads to research the 4 countries. We found some interesting facts and then shared the facts with the other team.