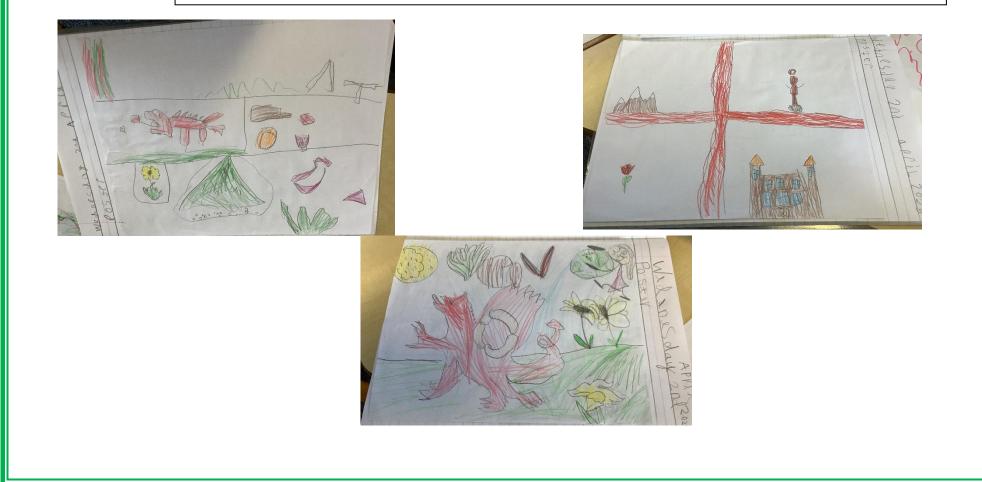

We designed a poster of our favourite country in the United Kingdom to show everyone what made it special and why we wanted to move there.

We found others who liked the same country and as a group we presented our posters and finding to the rest of the class and told them why we wanted to live there.

#### Northern Ireland

#### Scotland

## England

### Wales