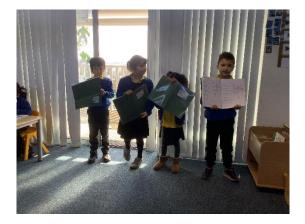

We designed a poster of our favourite country in the United Kingdom to show everyone what made it special and why we wanted to move there.

We found others who liked the same country and as a group we presented our posters and finding to the rest of the class and told them why we wanted to live there.