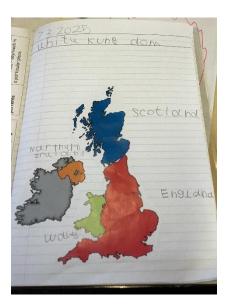

We looked at a map of the world to see if we could find the United Kingdom. It was hard to find. We then found a map of the UK and talked about what we could see. We found lots of Islands and a lot of water surrounding our country.

We then had the 4 countries cut up and we had to put it back together and label it.

We then worked in teams, one team used Ipads to research the 4 countries. We found some interesting facts and then shared the facts with the other team.