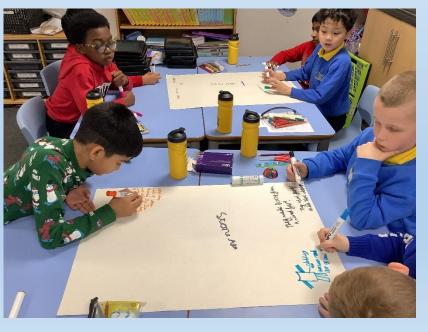

weapons made from?  | Strong Storie and Some shaping,<br>dististions, rock as well wead<br>and elastic material<br>tone publicity | Sper, and this Leader and<br>sin and vood Benzet store clay<br>pots Store wheels and<br>watwooden wheels.                                    | Molting metal Homment in<br>shape. Wood and stone. Al<br>smelling.     |  |  |  |  |  |
| Order them from easiest to hardest to make. | C.                                                                                                          | Bronze age                                                                                                                                   | Trop age                                                               |  |  |  |  |  |

In groups we researched what they wore.











| Burchen 7th Boundar 7022 -<br>Provision Clatters<br>San the Clatters print has notice