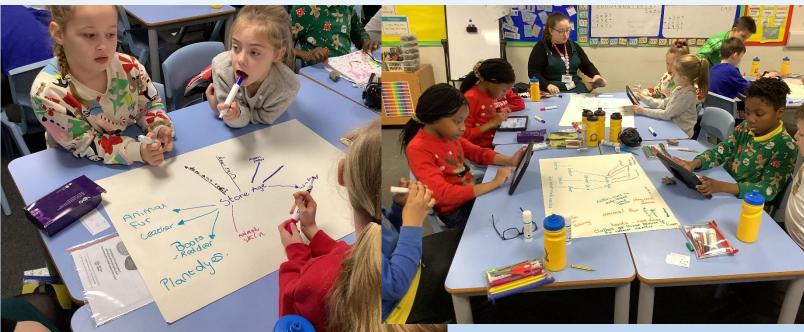

s and weapons made from?  | Strong Storie and Some shaping,<br>dististions, rock as well wead<br>and elastic material<br>tone publicity | Sper, and this Leader and<br>sin and vood Benzet store clay<br>pots Store wheels and<br>watwooden wheels.                                    | Molting metal Homment in<br>shape. Wood and stone. Al<br>smelling.     |  |  |  |  |  |
| Order them from easiest to hardest to make. | C.                                                                                                          | Bronze age                                                                                                                                   | Trop age                                                               |  |  |  |  |  |

In groups we researched what they wore.











| Burchen 7th Boundar 7022 -<br>Provision Clatters<br>San the Clatters print has notice