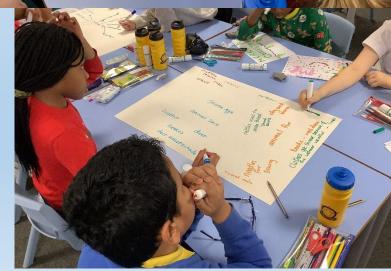

and weapons made from?  | Strong Storie and Some shaping,<br>dististions, rock as well wead<br>and elastic material<br>tone publicity | Sper, and this Leader and<br>sin and vood Benzet store clay<br>pots Store wheels and<br>watwooden wheels.                                    | Molting metal Homment in<br>shape. Wood and stone. Al<br>smelling.     |  |  |  |  |  |
| Order them from easiest to hardest to make. | C.                                                                                                          | Bronze age                                                                                                                                   | Trop age                                                               |  |  |  |  |  |

In groups we researched what they wore.











| Burchen 7th Boundar 7022 -<br>Provision Clatters<br>San the Clatters print has notice