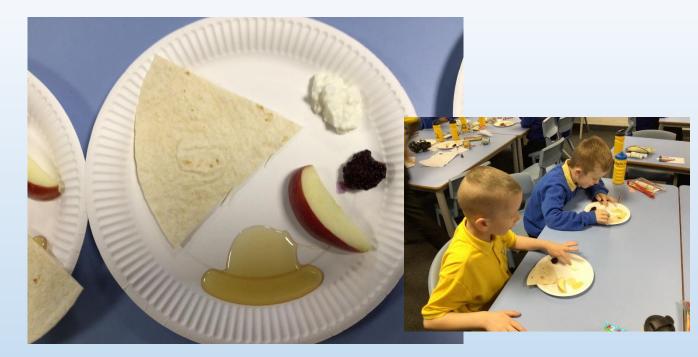

| left<br>Support<br>light<br>ling ton<br>beckback<br>or poll person<br>light was<br>built was<br>light wa | Man world van a huir with a lich a lich and<br>Indistrimum war drigter gestered in with tracheter<br>haberite<br>word in information with tracheter<br>lices in the second second second second second<br>lices in the second second second second second<br>distribution of the second second second second second second<br>distribution of the second |

How clothing changed over time.



## Foods that have been around since the Stone Age





## Make your choice and persuade people... which was the best time period?

| Stone AGE