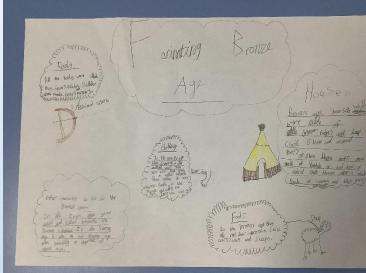

## Would you rather live in the Stone Age, Bronze Age or the Iron Age?

How do we know about the past? Archaelogists!

|                              |                                                                                              | Stone Age                                                                 |                                                              |                                                                          |                                                              |
|------------------------------|----------------------------------------------------------------------------------------------|---------------------------------------------------------------------------|--------------------------------------------------------------|--------------------------------------------------------------------------|--------------------------------------------------------------|
|                              | Palaeolithic                                                                                 | Mesolithic                                                                | <u>Neolithic</u>                                             | Bronze Age                                                               | Iron Age                                                     |
| Pictures:                    |                                                                                              |                                                                           |                                                              |                                                                          |                                                              |
| What were the walls made of? | of rock                                                                                      | Wooder perts with<br>annual scin. mid and<br>leaves to cover them         | storeand much small                                          | Store wall.                                                              | and daw.                                                     |
| What was the roof made of?   | nade out of<br>Pock.                                                                         | Wooden BESt with<br>animal stir mut and<br>leaves to cover<br>them.       | or twy laid over<br>distwood.                                | thrown over a worth<br>cone of beans. woven<br>twigs and animal<br>poop. | te Thatched strau<br>and twigs. Wo<br>thigs and and<br>poop. |
| What was the door made of?   | they didn't didn't<br>have a deor =                                                          | they didn't have<br>a door.                                               | -                                                            | Walle and daubora<br>stone wall<br>Walle and doub<br>Animal skin,        | the door was made out og m                                   |
| Other facts:                 | The ecology human Shelter were human hatman caves and hatman caves and hatman fock shelters. | feall started to<br>make wolk works<br>permanent settlements<br>permanent | they had bed glaws<br>and shelves made<br>glam wood or gone. | important during<br>Bronze Age. Persople                                 | Settlements og Så<br>og houses he<br>been discovered.        |