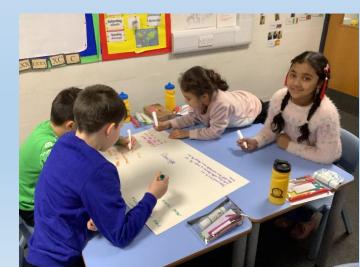

d weapons made from?  | Strong Storie and Some shaping,<br>dististions, rock as well wead<br>and elastic material<br>tone publicity | Sper, and this Leader and<br>sin and vood Benzet store clay<br>pots Store wheels and<br>watwooden wheels.                                    | Molting metal Homment in<br>shape. Wood and stone. Al<br>smelling.     |  |  |  |  |  |
| Order them from easiest to hardest to make. | C.                                                                                                          | Bronze age                                                                                                                                   | Trop age                                                               |  |  |  |  |  |

In groups we researched what they wore.











| Burchen 7th Boundar 7022 -<br>Provision Clatters<br>San the Clatters print has notice