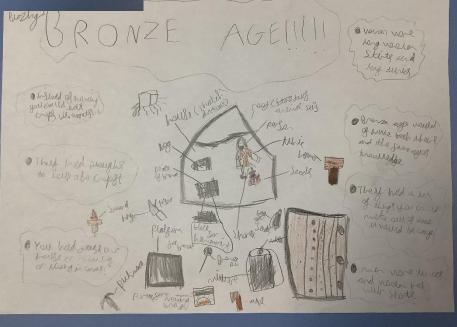

## Would you rather live in the Stone Age, Bronze Age or the Iron Age?

How do we know about the past? Archaelogists!

|                              |                                                                                              | Stone Age                                                                 |                                                              |                                                                          |                                                              |
|------------------------------|----------------------------------------------------------------------------------------------|---------------------------------------------------------------------------|--------------------------------------------------------------|--------------------------------------------------------------------------|--------------------------------------------------------------|
|                              | Palaeolithic                                                                                 | Mesolithic                                                                | <u>Neolithic</u>                                             | Bronze Age                                                               | Iron Age                                                     |
| Pictures:                    |                                                                                              |                                                                           |                                                              |                                                                          |                                                              |
| What were the walls made of? | of rock                                                                                      | Wooder perts with<br>annual scin. mid and<br>leaves to cover them         | storeand much small                                          | Store wall.                                                              | and daw.                                                     |
| What was the roof made of?   | nade out of<br>Pock.                                                                         | Wooden BESt with<br>animal stir mut and<br>leaves to cover<br>them.       | or twy laid over<br>distwood.                                | thrown over a worth<br>cone of beans. woven<br>twigs and animal<br>poop. | te Thatched strau<br>and twigs. Wo<br>thigs and and<br>poop. |
| What was the door made of?   | they didn't didn't<br>have a deor =                                                          | they didn't have<br>a door.                                               | -                                                            | Walle and daubora<br>stone wall<br>Walle and doub<br>Animal skin,        | the door was made out og m                                   |
| Other facts:                 | The ecology human Shelter were human hatman caves and hatman caves and hatman fock shelters. | feall started to<br>make wolk works<br>permanent settlements<br>permanent | they had bed glaws<br>and shelves made<br>glam wood or gone. | important during<br>Bronze Age. Persople                                 | Settlements og Så<br>og houses he<br>been discovered.        |

| Tools and Weapons from prehistory           |                                                                                                             |                                                                                                                                              |                                                                        |  |  |  |  |  |
|---------------------------------------------|-------------------------------------------------------------------------------------------------------------|----------------------------------------------------------------------------------------------------------------------------------------------|------------------------------------------------------------------------|--|--|--|--|--|
|                                             | Stone Age                                                                                                   | Bronze Age                                                                                                                                   | Iron Age                                                               |  |  |  |  |  |
| Tools                                       |                                                                                                             |                                                                                                                                              |                                                                        |  |  |  |  |  |
| Weapons                                     |                                                                                                             | from from the second                                                                                                                         |                                                                        |  |  |  |  |  |
| What tools and weapons did<br>they have?    | Spears, Stone areas and<br>Harringtones. Bones and<br>bone ruided Bow and arows.<br>Antiurs.                | Surgels, spears and shulids. Bow<br>and arrows. HEGO used blades.<br>head Thay also used blades.<br>Arrow heads and playabs. HISO<br>sickles | Daggers-Swack, spears, and<br>Howners. the longs chiselse a<br>plaugh. |  |  |  |  |  |
| What were the tools and weapons made from?  | Strong Storie and Some shaping,<br>dististions, rock as well wead<br>and elastic material<br>tone publicity | Sper, and this Leader and<br>sin and vood Benzet store clay<br>pots Store wheels and<br>watwooden wheels.                                    | Molting metal Homment in<br>shape. Wood and stone. Al<br>smelling.     |  |  |  |  |  |
| Order them from easiest to hardest to make. | C.                                                                                                          | Bronze age                                                                                                                                   | Trop age                                                               |  |  |  |  |  |