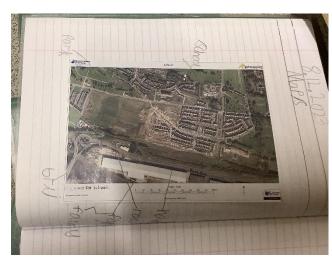

We then looked on Google earth and found our school and other local features such as the park and the bridge.

We looked at a map of Benwell and the children talked about what they can see on the map.

We looked at Ariel maps. We talked about the difference between ordinance and Ariel map

We drew our own map. We started at our homes and drew our route into school. We thought about all the human and physical features that we see on the way to school.

We talked about our favourite place in Newcastle. The children talked about why they like visiting those places. The children then went to visit these places with their families.