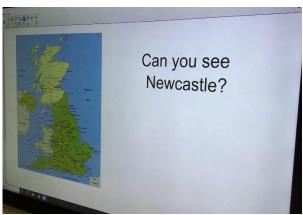

We looked at a map of the world to see if we could find Newcastle. Then a map of the UK to see if that was easier. We then looked at the North East and found Newcastle and our school. The children talked about what they can see on the map.