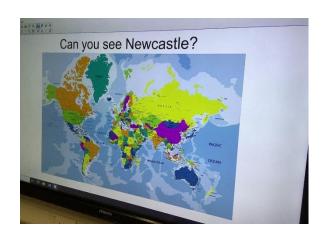

We looked at a map of the world to see if we could find Newcastle. Then a map of the UK to see if that was easier. We then looked at the North East and found Newcastle and our school. The children talked about what they can see on the map.