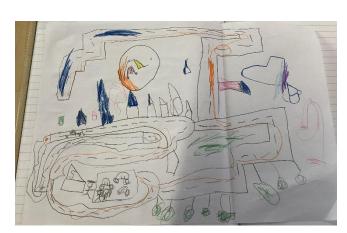

We drew our own map. We started at our homes and drew our route into school. We thought about all the human and physical features that we see on the way to school.

We talked about our favourite place in Newcastle. The children talked about why they like visiting those places. The children then went to visit these places with their families.