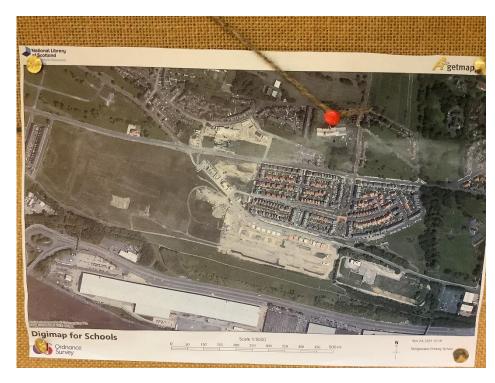

We then looked on Google earth and found our school and other local features such as the park and the bridge.

We looked at a map of Benwell and the children talked about what they can see on the map.

We looked at Ariel maps. We talked about the difference between ordinance and Ariel map