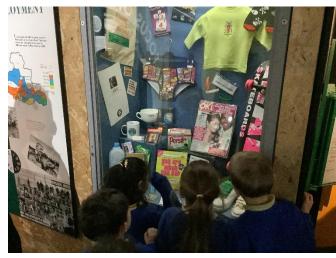

We found some of the special features that Newcastle has.

Tyne Bridge

Hodgkin Park

St James park

Bridgewater Primary school

We went on a visit to the discovery museum to look at the history of Newcastle.

We looked at how the landscape of Newcastle had changed over time.