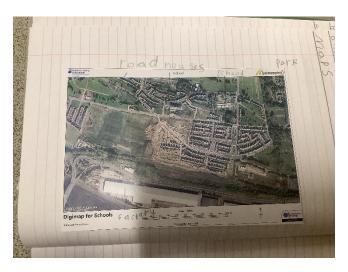

We then looked on Google earth and found our school and other local features such as the park and the bridge.

We looked at a map of Benwell and the children talked about what they can see on the map.

We looked at Ariel maps. We talked about the difference between ordinance and Ariel map

We drew our own map. We started at our homes and drew our route into school. We thought about all the human and physical features that we see on the way to school.

We talked about our favourite place in Newcastle. The children talked about why they like visiting those places. The children then went to visit these places with their families.