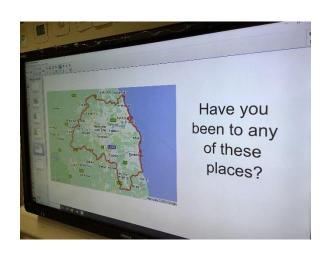

We then looked on Google earth and found our school and other local features such as the park and the bridge.

We looked at a map of Benwell and the children talked about what they can see on the map.

We looked at Ariel maps. We talked about the difference between ordinance and Ariel map