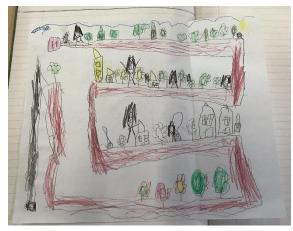

We drew our own map. We started at our homes and drew our route into school. We thought about all the human and physical features that we see on the way to school.

We talked about our favourite place in Newcastle. The children talked about why they like visiting those places. The children then went to visit these places with their families.