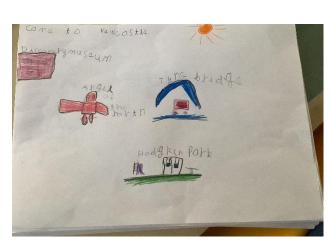

We found some of the special features that Newcastle has.

Tyne Bridge

Hodgkin Park

St James park

Bridgewater Primary school

We went on a visit to the discovery museum to look at the history of Newcastle.

We looked at how the landscape of Newcastle had changed over time.

We designed a poster which tells you about the lovely landmarks we have in Newcastle.