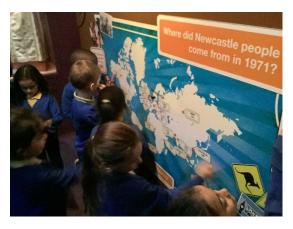

We found some of the special features that Newcastle has.

Tyne Bridge

Hodgkin Park

St James park

Bridgewater Primary school

We went on a visit to the discovery museum to look at the history of Newcastle.

We looked at how the landscape of Newcastle had changed over time.