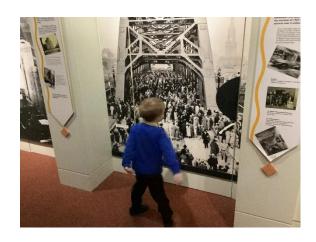

We found some of the special features that Newcastle has.

Tyne Bridge

Hodgkin Park

St James park

Bridgewater Primary school

We went on a visit to the discovery museum to look at the history of Newcastle.

We looked at how the landscape of Newcastle had changed over time.