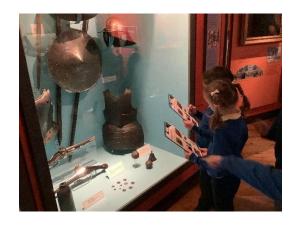

We found some of the special features that Newcastle has.

Tyne Bridge

Hodgkin Park

St James park

Bridgewater Primary school

We went on a visit to the discovery museum to look at the history of Newcastle.

We looked at how the landscape of Newcastle had changed over time.