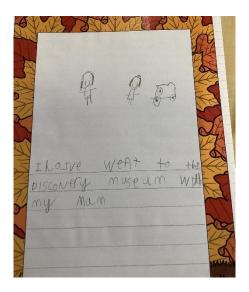

We found some of the special features that Newcastle has.

Tyne Bridge

Hodgkin Park

St James park

Bridgewater Primary school

We went on a visit to the discovery museum to look at the history of Newcastle.

We looked at how the landscape of Newcastle had changed over time.