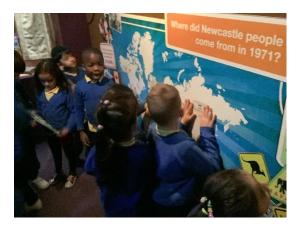

We looked at a map of the world to see if we could find Newcastle. Then a map of the UK to see if that was easier. We then looked at the North East and found Newcastle and our school. The children talked about what they can see on the map.

We found some of the special features that Newcastle has.

Tyne Bridge

Hodgkin Park

St James park

Bridgewater Primary school

We went on a visit to the discovery museum to look at the history of Newcastle.

We looked at how the landscape of Newcastle had changed over time.