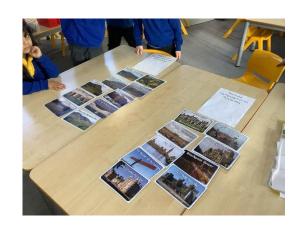

We found some of the special features that Newcastle has.

Tyne Bridge

Hodgkin Park

St James park

Bridgewater Primary school

We went on a visit to the discovery museum to look at the history of Newcastle.

We looked at how the landscape of Newcastle had changed over time.

We designed a poster which tells you about the lovely landmarks we have in Newcastle.