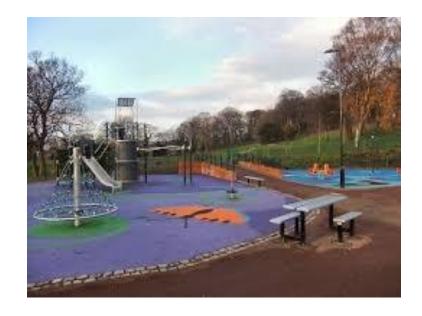

We found some of the special features that Newcastle has.

Tyne Bridge

Hodgkin Park

St James park

Bridgewater Primary school

We went on a visit to the discovery museum to look at the history of Newcastle.

We looked at how the landscape of Newcastle had changed over time.