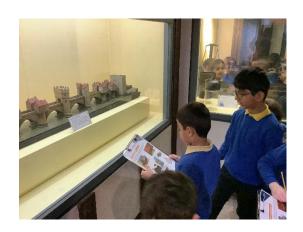

We found some of the special features that Newcastle has.

Tyne Bridge

Hodgkin Park

St James park

Bridgewater Primary school

We went on a visit to the discovery museum to look at the history of Newcastle.

We looked at how the landscape of Newcastle had changed over time.