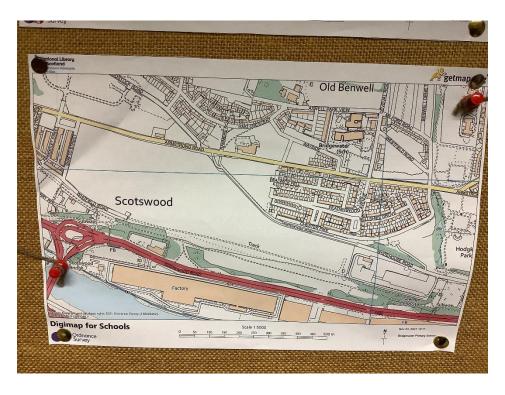

We then looked on Google earth and found our school and other local features such as the park and the bridge.

We looked at a map of Benwell and the children talked about what they can see on the map.

We looked at Ariel maps. We talked about the difference between ordinance and Ariel map