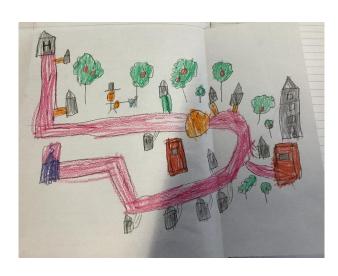

We drew our own map. We started at our homes and drew our route into school. We thought about all the human and physical features that we see on the way to school.

We talked about our favourite place in Newcastle. The children talked about why they like visiting those places. The children then went to visit these places with their families.