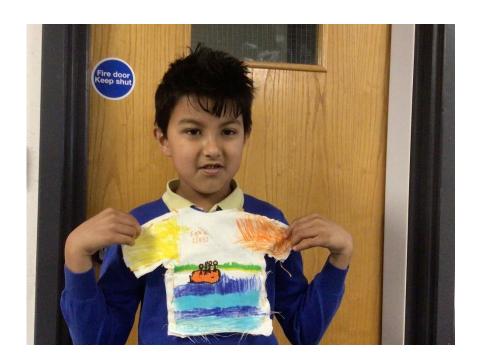

## Presenting our research and our end products

We found out about some jobs that the RNLI do and compared Grace Darling's rescue to a sea rescue in 2023. We also made some T-shirts to promote the RNLI job roles.