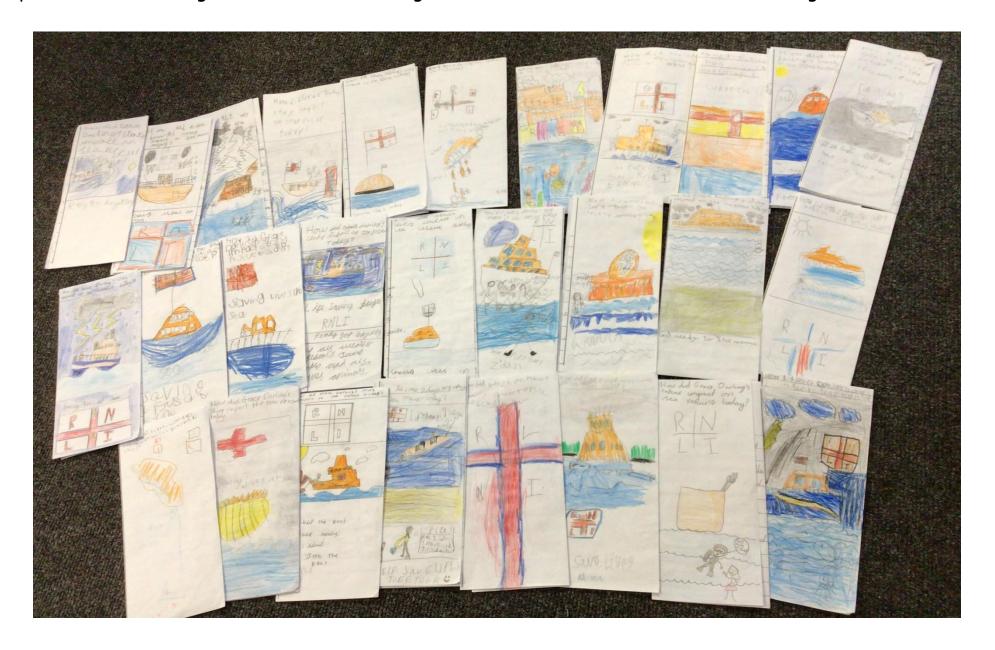

We showed our parents/carers what we had found out by presenting our findings in a class assembly. Great oracy skills were shown.

We presented our findings in a leaflet to encourage other children to consider a career working for the RNLI.