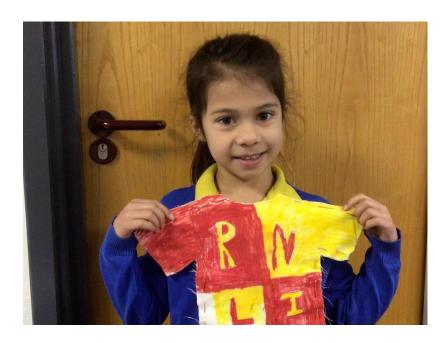

## Presenting our research and our end products

We found out about some jobs that the RNLI do and compared Grace Darling's rescue to a sea rescue in 2023. We also made some T-shirts to promote the RNLI job roles.