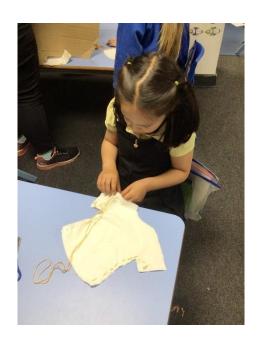

## Presenting our research and our end products

We found out about some jobs that the RNLI do and compared Grace Darling's rescue to a sea rescue in 2023. We also made some T-shirts to promote the RNLI job roles.