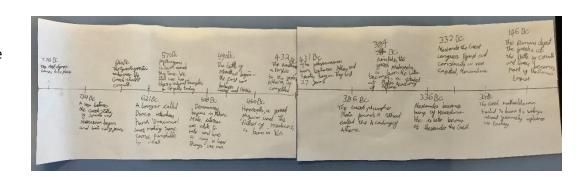

### **Chronology**

We looked at where on a timeline Ancient Greece belonged and discussed where in relation to other civilisations around the world. The Giraffes ordered main events from the ancient Greek time period, creating timelines of their own.