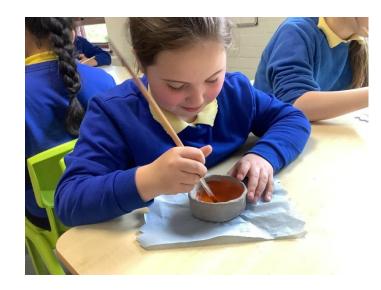

# **Greek Pottery**

Within art Giraffes have designed and made their own clay Greek pots which they then painted and added their designs using pen to show an aspect of Greek life. We looked at various sources to make inferences about Greek society at that time.