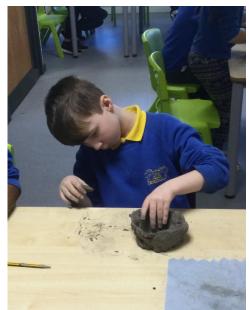

# **Greek Pottery**

Within art Giraffes have designed and made their own clay Greek pots which they then painted and added their designs using pen to show an aspect of Greek life. We looked at various sources to make inferences about Greek society at that time.