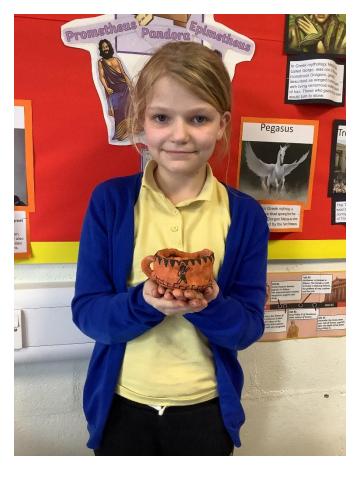

# **Greek Pottery**

Within art Giraffes have designed and made their own clay Greek pots which they then painted and added their designs using pen to show an aspect of Greek life. We looked at various sources to make inferences about Greek society at that time.