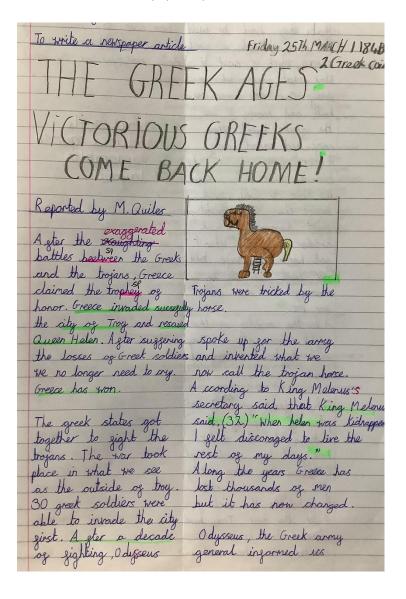

#### **Greek Myth**

We read the Greek myth of 'The Trojan Horse' and discussed how historically accurate this maybe. We used this myth to write our own newspaper report on the event.