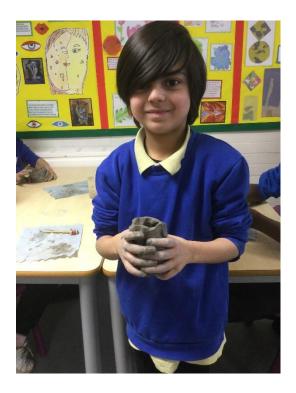

# **Greek Pottery**

Within art Giraffes have designed and made their own clay Greek pots which they then painted and added their designs using pen to show an aspect of Greek life. We looked at various sources to make inferences about Greek society at that time.