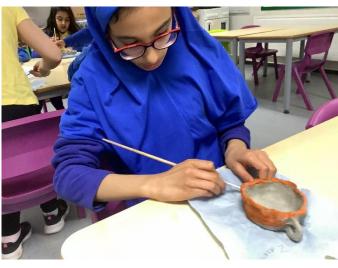

# **Greek Pottery**

Within art Giraffes have designed and made their own clay Greek pots which they then painted and added their designs using pen to show an aspect of Greek life. We looked at various sources to make inferences about Greek society at that time.