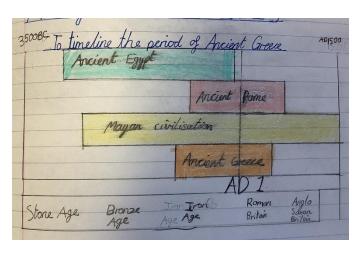

### **Chronology**

We looked at where on a timeline Ancient Greece belonged and discussed where in relation to other civilisations around the world. The Giraffes ordered main events from the ancient Greek time period, creating timelines of their own.