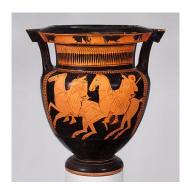

# **Greek Pottery**

Within art Giraffes have designed and made their own clay Greek pots which they then painted and added their designs using pen to show an aspect of Greek life. We looked at various sources to make inferences about Greek society at that time.