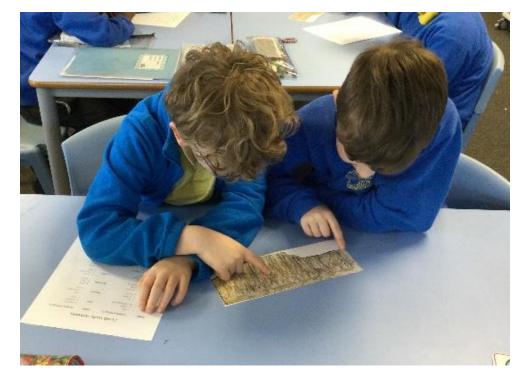

# **Greek Religion**

Giraffes learnt about Greek religion, looking at the different gods and goddesses that the Greeks believed ruled different aspects of their life. They believed that the gods would punish or reward them for actions within their daily life. We looked at the source below and using the attributes of different god identified which god or goddess is being depicted.