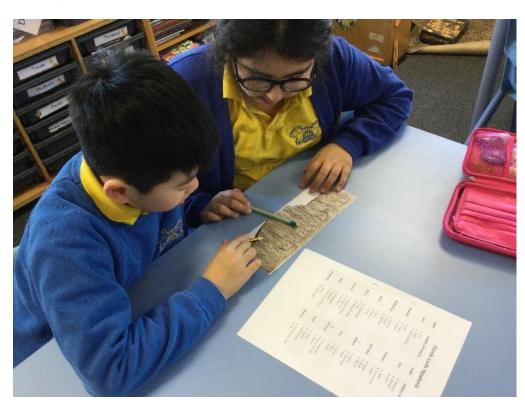

# **Greek Religion**

Giraffes learnt about Greek religion, looking at the different gods and goddesses that the Greeks believed ruled different aspects of their life. They believed that the gods would punish or reward them for actions within their daily life. We looked at the source below and using the attributes of different god identified which god or goddess is being depicted.