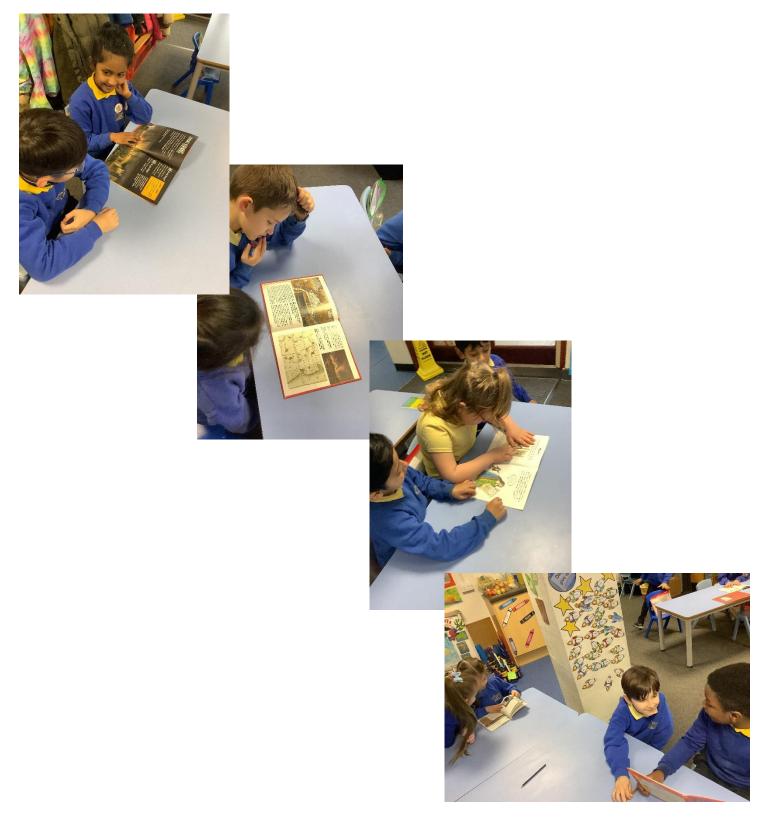

Then we used various books and the IPads to do our own research in small groups. We learned how to scan QR codes to go to relevant websites and videos. We watched videos on You Tube of what firefighting is like in 2022 and we compared the equipment that firefighters use now to the equipment used in 1666.

## Presenting our research/Examples of end products

We made a poster to show what we found out and to present our research. We drew some illustrations to show the changes that have occurred. We showed our posters to other children during ERIC time to practise our speaking and listening skills linked with our Skills Builder objectives. We also have been working on our teamwork skills linked with Skills Builder too.