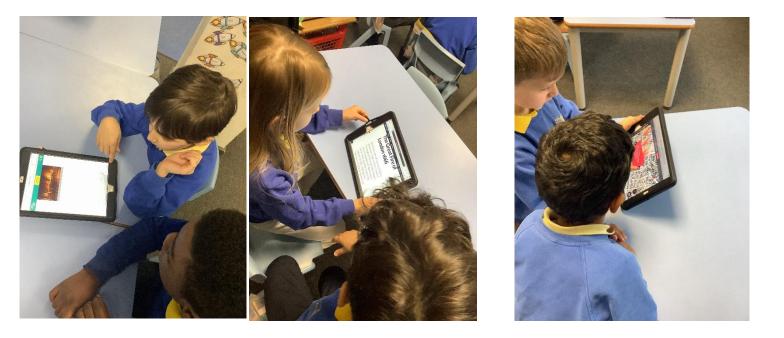

Then we used various books and the IPads to do our own research in small groups. We learned how to scan QR codes to go to relevant websites and videos. We watched videos on You Tube of what firefighting is like in 2022 and we compared the equipment that firefighters use now to the equipment used in 1666.