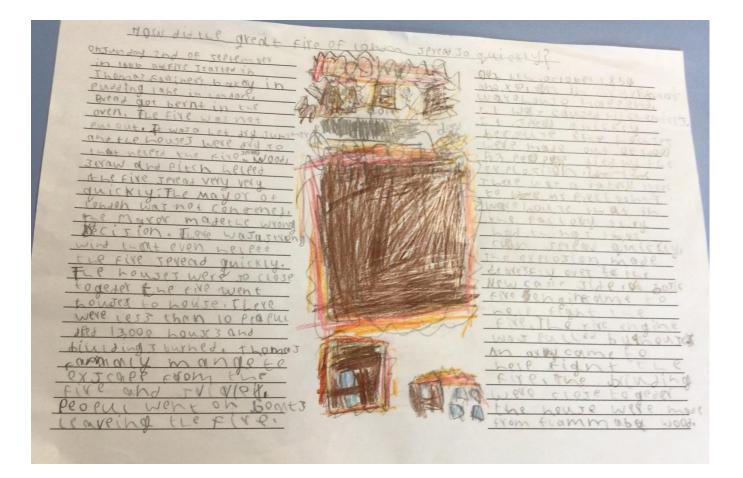

Han 1. How did the relat five spread the quickly? (Held) (HEIPI) id. The ark maid didn't all over Padding spread Thomas Farrinner and his dimp rot to his neighbour's Vir ondon wasn't conce Re. Berove th ther 1 also ma dr There problem ma wood, stone and sittle Pitch ticky subtance that makes makes read quickly Less than The maid dead. The May

did the HOW quickiy? areas spread Sunday of September 666. Ab Japhisto stated in Thomas to Fariners delitig Lane to London. In Fariner bakery they out out 140 forine. stoppl that the fire hag Started. B Befor it to Bek 403 Senter Was sumer it but and dry.In the fire less than dide. The 13,000 pouses burldings burned. The pro Mayor of London mermed that the Fire Nas bad . There was stroing wind Fire. The houses the were lose together so if the Spready Faster. Lot: everyare excaped but the Food. The cheef 07 Pic CAR died because she wat scard . 00 FRAM The Jere house 6000 away. They ant bucker Artelan condal 9 at Song water CO a en plation coursed The hoves 10 OF get 094 easu de. got guickly Holekty