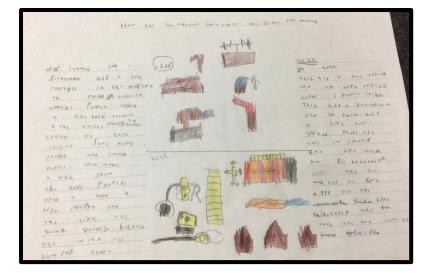

Then we used various books and the IPads to do our own research in small groups. We learned how to scan QR codes to go to relevant websites and videos. We watched videos on You Tube of what firefighting is like in 2022 and we compared the equipment that firefighters use now to the equipment used in 1666.

We watched videos to help gain knowledge about the equipment used today to help fight fires.

We then compared how they fought the fire in 1666 to how fires are fought now. We compared the Great Fire of London to the Great Fire of Newcastle to see how things had changed.