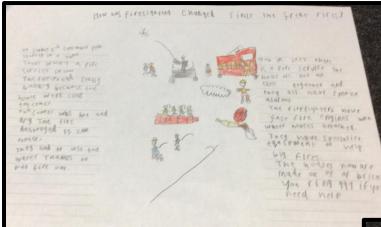

## Presenting our research/Examples of end products

We made a poster to show what we found out and to present our research. We drew some illustrations to show the changes that have occurred. We showed our posters to other children during ERIC time to practise our speaking and listening skills linked with our Skills Builder objectives. We also have been working on our teamwork skills linked with Skills Builder too.