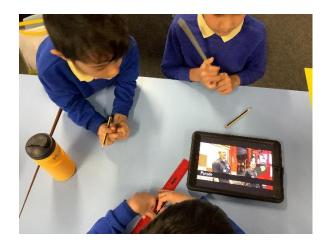

Then we used various books and the IPads to do our own research in small groups. We learned how to scan QR codes to go to relevant websites and videos. We watched videos on You Tube of what firefighting is like in 2022 and we compared the equipment that firefighters use now to the equipment used in 1666.

We watched videos to help gain knowledge about the equipment used today to help fight fires.

We then compared how they fought the fire in 1666 to how fires are fought now. We compared the Great Fire of London to the Great Fire of Newcastle to see how things had changed.