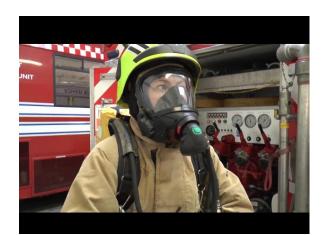

We watched videos to help gain knowledge about the equipment used today to help fight fires.

We then compared how they fought the fire in 1666 to how fires are fought now. We compared the Great Fire of London to the Great Fire of Newcastle to see how things had changed.