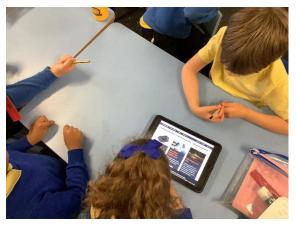

Then we used various books and the IPads to do our own research in small groups. We learned how to scan QR codes to go to relevant websites and videos. We watched videos on You Tube of what firefighting is like in 2022 and we compared the equipment that firefighters use now to the equipment used in 1666.

We watched videos to help gain knowledge about the equipment used today to help fight fires.

We then compared how they fought the fire in 1666 to how fires are fought now. We compared the Great Fire of London to the Great Fire of Newcastle to see how things had changed.