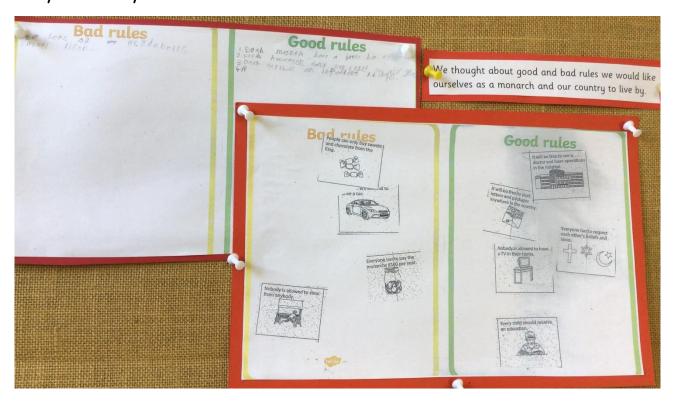

We thought of good and bad rules we would like ourselves as a monarch and our country to live by.

We learned that if you belong to the royal family there is a line of succession to the throne. We looked at the history of some monarchs in the United Kingdom and ordered them onto a timeline developing our historical knowledge.