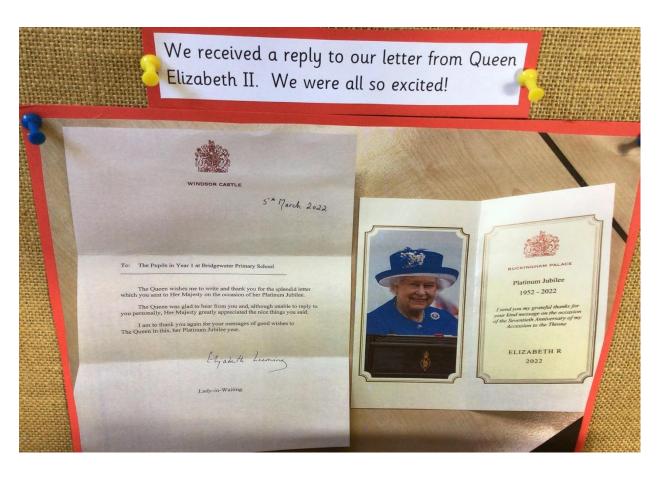

We still had some questions we wanted to know about Her Majesty the Queen so we wrote her a letter asking questions about her life. We took our letter to the school office where we watched Miss Whelan use a Franking machine to add a stamp to our letter. We looked at stamps with the Queen's head on. Our letter was on its way to Buckingham Palace.

about Her Majesty the Queen so we wrote her a letter asking questions about her life. We took our letter to the school office where we watched Miss Whelan use a Franking Machine to add a stamp to our letter. Once stamped and taken by the postman it will eventually work its way down to London to be delivered to Buckingham Palace.