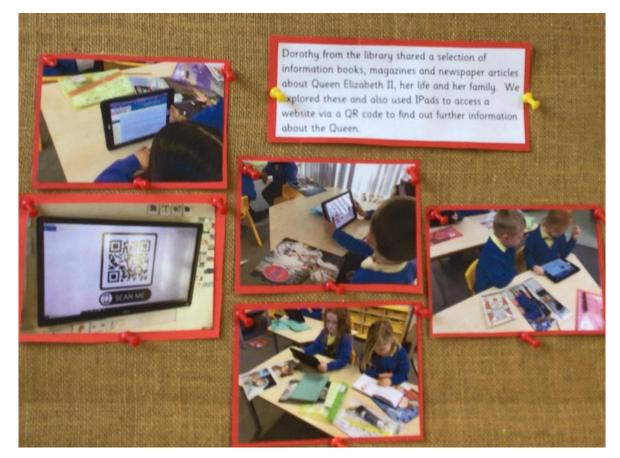

Dorothy from the library shared a selection of information books, magazines and newspaper articles about Queen Elizabeth II, her life and her family. We explored these and also used IPads to access a website via a QR code to find out further information about the Queen.