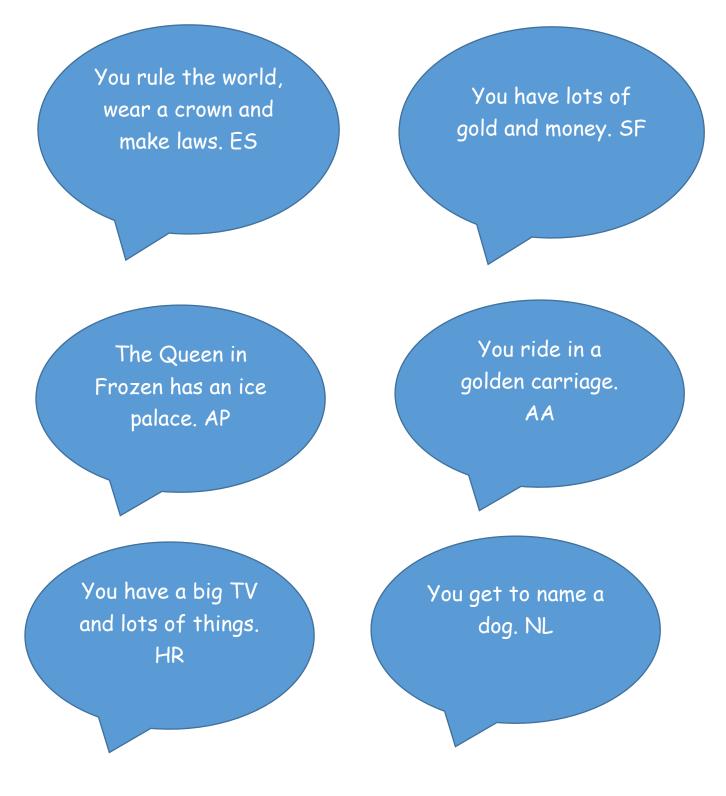

## What would life be like if I were a monarch in the United Kingdom?

We talked about what we thought life would be like as a King or a Queen in the United Kingdom. A lot of our ideas were drawn from our experience of Disney movies, cartoons and stories we have read.