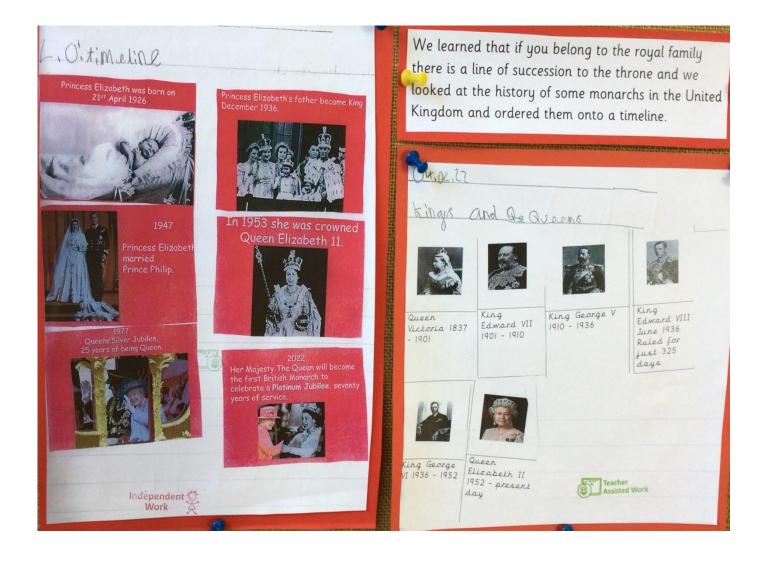

We thought of good and bad rules we would like ourselves as a monarch and our country to live by.

We learned that if you belong to the royal family there is a line of succession to the throne. We looked at the history of some monarchs in the United Kingdom and ordered them onto a timeline developing our historical knowledge.