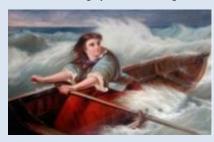

## Grace Darling painted by Thomas Brooks

Grace Darling was a Lighthouse Keeper's daughter who helped to save 9 people after a ship crashed into the rocks and sank near her home in 1838. Grace Darling became a heroine after her heroic actions.