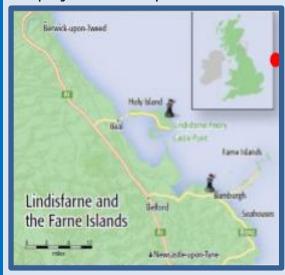

## Year 2 - History - Grace Darling

## Map of the rescue place



## Grace Darling painted by Thomas Brooks



Grace Darling was a Lighthouse Keeper's daughter who helped to save 9 people after a ship crashed into the rocks and sank near her home in 1838. Grace Darling became a heroine after her heroic actions.

## Key Vocabulary

Lighthouse — A tower which has a light to warn ships at sea away from the land.

Shipwreck — A ship which has been destroyed in an accident at sea.

Coast – The area where the land meets the sea.

Rescue — To save someone from a dangerous situation.

Heroine- A woman who has done something brave and who is admired by lots of people.

Bamburgh — A village on the coast of Northumberland.

Museum – A building where interesting and valuable objects are kept.

Steamship- A ship that has an engine powered by steam.

| Britain's old